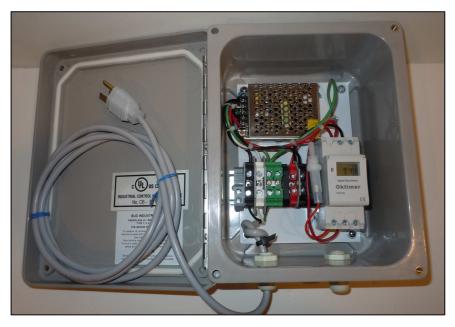

#### **APPLICATIONS**

Parking Lots, Security Lighting, Business Signs Sports Fields, Stadium Lighting Storage Yards, Marinas & Boat Docks

PLCP1-12VDC Series Lighting Control Panels are pre-configured, pre-wired and ready to install. Units provide a fast, economical solution for controlling 12 VDC LED lighting. Each pre-assembled unit features a 12VDC power supply, programmable digital timer, din-rail terminal blocks, integral power cord and fused output.

## General Specifications

| Enclosure:             | Fiberglass/Plastic Blend, NEMA 4X      |
|------------------------|----------------------------------------|
| Enclosure Size:        | 9.64 x 7.75 x 4.8" (245 x 197 x 122mm) |
| Operating Power:       | 110-240VAC, 50/60 Hz                   |
| Operating Temperature: | 14 to 104 °F (-10 to 40 °C)            |
| Ambient Humidity:      | 35-85% non-condensing                  |
| Output Voltage:        | 12VDC                                  |
| Installation:          | For Indoor or protected outdoor use    |