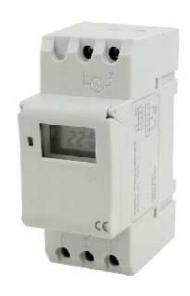

## Series: PLCP1-12VDC

Completely pre-wired with integral power cord

A perfect solution for powering business sign LED flood lights.

(Note: Flood light shown for reference only, not included with control panel)