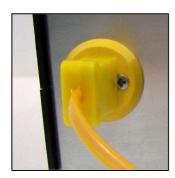

#### DESCRIPTION

Series BTM1-TC are low cost, compact Benchtop Thermocouple Temperature Meters that provide accurate temperature measurement for a variety of laboratory and industrial applications. The metal enclosure is compact at only 2.6" high x 5.5" wide x 6.7" deep. The unit operates on 120VAC and consists of a high performance temperature meter with one pre-wired thermocouple panel jack. Temperature is easily measured by connecting any standard thermocouple sensor. A switch on the front panel controls power to the unit. Standard features include a fused power cord, vented enclosure and integral tilt stand. Thermocouple sensor is connected via an industry standard miniature jack located on the rear panel (mating connector Included).

Includes Benchtop Meter, Mating Sensor Connector and User Guide

Rear Panel Jack

Front Panel Power Switch

Large LED Digits

Fused Power Cord