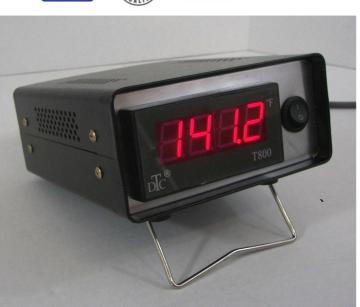

#### DESCRIPTION

Series BTM1-TC are low cost, compact Benchtop Thermocouple Temperature Meters that provide accurate temperature measurement for a variety of laboratory and industrial applications. The metal enclosure is compact at only 2.6" high x 5.5" wide x 6.7" deep. The unit operates on 120VAC and consists of a high performance temperature meter with one pre-wired thermocouple panel jack. Temperature is easily measured by connecting any standard thermocouple sensor. A switch on the front panel controls power to the unit. Standard features include a fused power cord, vented enclosure and integral tilt stand. Thermocouple sensor is connected via an industry standard miniature jack located on the rear panel (mating connector Included).

Includes Benchtop Meter, Mating Sensor Connector and User Guide

Rear Panel Jack

Front Panel Power Switch

Large LED Digits

Fused Power Cord

#### GENERAL SPECIFICATIONS

Temperature Accuracy: ± 1 °F Display: 3 1/2-digit LED Display Resolution: 0.1° Operating Voltage: 110-120VAC, 50/60 Hz Meter Fusing: 250mA Operating Temperature: 32 to 104 °F (0 to 40 °C) Enclosure: Painted Steel Body, Aluminum Panels Dimensions: 2.6" H x 5.5" W x 6.7" L