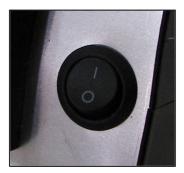

#### DESCRIPTION

Series BTM1-TC are low cost, compact Benchtop Thermocouple Temperature Meters that provide accurate temperature measurement for a variety of laboratory and industrial applications. The metal enclosure is compact at only 2.6" high x 5.5" wide x 6.7" deep. The unit operates on 120VAC and consists of a high performance temperature meter with one pre-wired thermocouple panel jack. Temperature is easily measured by connecting any standard thermocouple sensor. A switch on the front panel controls power to the unit. Standard features include a fused power cord, vented enclosure and integral tilt stand. Thermocouple sensor is connected via an industry standard miniature jack located on the rear panel (mating connector Included).

Includes Benchtop Meter, Mating Sensor Connector and User Guide

Rear Panel Jack

Front Panel Power Switch

Large LED Digits

Fused Power Cord